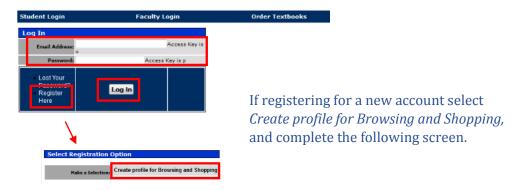

### Select Continue Checkout

If you have previously created an account for online book orders enter the account information and click **Log In**. If not, you will need to create a new account by clicking **Register Here**.