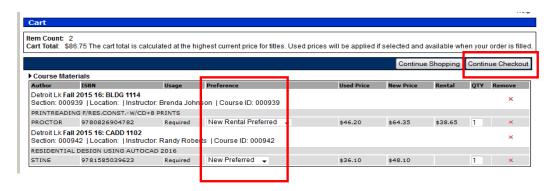

When your order is complete select **Shopping Cart** at the bottom of the page.

Select your **preferred book format**: new preferred, used preferred, new rental preferred, or used rental preferred for each book in your shopping cart. When selecting 'Used Preferred' the store will fill your order first with any used copies available. If used copies are not available new books will be used to fill the order, and the order total updated. When selecting 'New Preferred' the store will fill your order first with any new copies available. If new copies are not available used books will be used to fill the order, and the order total updated.

Select Continue Checkout

R 12.20.2016 Page **2** of **5** 

Select your **Order Preference**: If the instructor changes the course material before your order is processed we will remove unnecessary items. However, for materials the instructor adds or changes for a course, you will need to select your preference here by selecting one of the options.