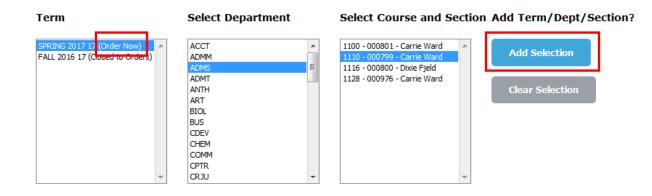

## Select your courses:

Select **Term** (terms open for ordering are noted with Order Now)

Select **Department** 

**Select Course and Section** 

Click **Add Selection** 

#### **Select Your Courses**

Repeat selection process until all courses needed have been added and show under *Your Current Course List.* Click **Get Course Materials** 