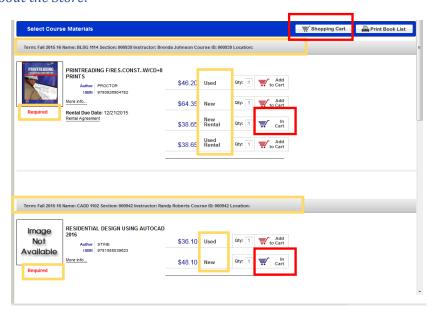

Get Course Materials

R 12.20.2016 Page **1** of **5** 

Click **Add to Cart** next to the preferred condition (new or used) for each textbook, and course. Books and materials will be identified as *required*, *optional*, *or recommended* for the course. Select textbooks are available for rent, and the same rental terms will apply as they do for students. For information about our rental program visit <a href="www.minnesota.edu/bookstore">www.minnesota.edu/bookstore</a> and select *About the Store*.