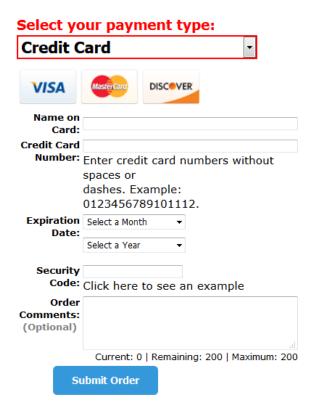

# **Payment Options**

If your order contains rental textbooks you will also be required to enter securing credit card information, or select the checkbox for use the same card as above.

Click **Submit Order** to finalize your order.