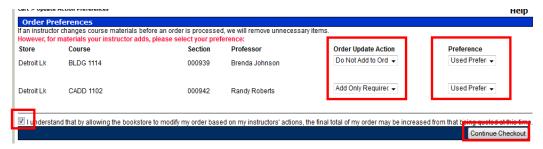

Select Continue Checkout

R 12.20.2016 Page **2** of **5** 

Select your **Order Preference**: If the instructor changes the course material before your order is processed we will remove unnecessary items. However, for materials the instructor adds or changes for a course, you will need to select your preference here by selecting one of the options.

Select the **Checkbox** authorizing the bookstore to modify your order.