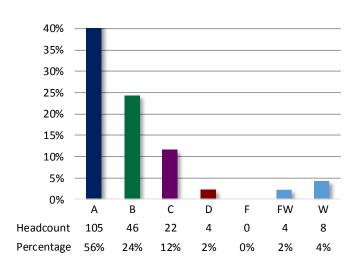

www.minnesota.edu | 877.450.3322

## Success Rate



## **Completion Rate**



## **Grade Distribution**



## eCHS Courses & Enrollment

| Course Title                        | Total<br>Students |
|-------------------------------------|-------------------|
| Anthropology                        | 8                 |
| College Algebra                     | 9                 |
| College Writing I                   | 15                |
| Fundamental Concepts of Chemistry   | 2                 |
| General Psychology                  | 30                |
| Human A & P I                       | 10                |
| Human A & P I Lab                   | 9                 |
| Interpersonal Communications        | 19                |
| Introduction to Computer Technology | 2                 |
| Introduction to Public Speaking     | 23                |
| Medical Terminology                 | 16